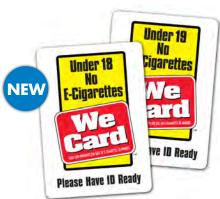

#### E-Cigarettes Decals (6" x 8.5")

| D7 | Under 18 No E-Cigarettes                 |        |
|----|------------------------------------------|--------|
| D8 | Under 19 for use in AL, AK, NJ & UT only | \$1.25 |