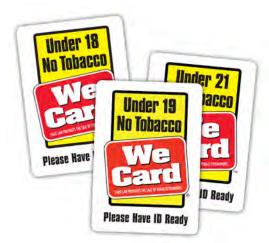

#### Window/Door Decal (6" x 8.5")

#### Perfect for your store's front door or window!

Let customers know you're serious. Easy to apply and helps remind employees to ask for ID while sending a strong message to potential underage buyers.

#### WINDOW/DOOR DECAL

| D1 | Under 18 — for use in most states          | \$1.25 ea. |
|----|--------------------------------------------|------------|
| D2 | Under 19 — for use in AL, AK, NJ & UT only | \$1.25 ea. |
| D6 | Under 21 — for use in NY City & HI County  | \$1.25 ea. |