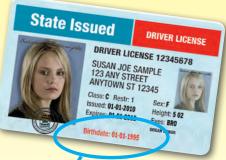

# The We Card calendar makes it easy to check ID!

HOW IT WORKS: Place your calendar on the counter and simply compare the date displayed on the calendar with the date of birth on the customer ID. Is the date on the ID AFTER the date on the calendar?

Refuse the sale!