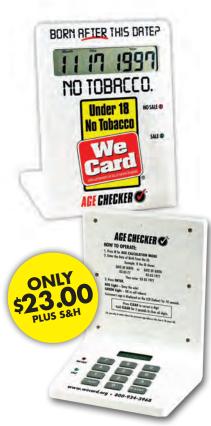

# **Age Checker**<sup>™</sup>

#### Calculate a customer's age correctly every time!

Retail employees asked for it. We Card delivered it. The Age Checker $^{\text{TM}}$  gives retail employees a precise countertop tool that clearly shows the employee and the customer whether it's "SALE" or "NO SALE."

- Calculates a customer's age based upon a date-ofbirth on an ID
- Indicates "NO SALE" to those underage with a flashing red light (green light for sale)
- Sturdy enough to survive at the counter
- Inexpensive (otherwise management would never buy it)
- Simple and easy to use
- Easy-to-find and replace batteries (2 AA)

**AGE CHECKER™** (SIZE: 5.5" X 7.5")

B1 Age Checker™

\$23.00 ea.

NOTE: The AGE CHECKER™ is only programmed for use in states where the minimum age is 18. This tool is not available for use in AL, AK, NJ, UT or other areas where the minimum age for tobacco sales is 19.