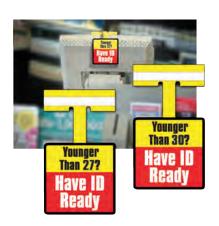

## **Cash Register Wobbler**

Sticks to the top or back of your cash register and moves with even the slightest vibration to get customers' attention. Communicates your carding age to the customer.

#### **CASH REGISTER WOBBLER**

| W27 | Under 27 | \$1.75 ea. |
|-----|----------|------------|
| CRW | Under 30 | \$1.75 ea. |

FDA has completed over 320,000 inspections of retailers... checking to make sure you "card" **Under 27** year old customers and deny sales to minors for FDA regulated products.